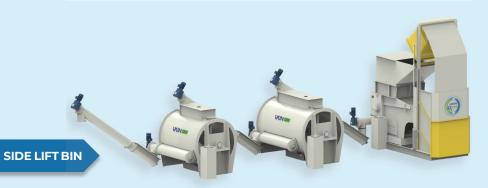

## **TECHNICAL SPECIFICATIONS**

- Modular Design, Multiple Configurations
- Conveyor or Bin Lift Dump Options
- Shredding of waste to 25mm, up to 90% volume reduction
- High grade ozone produced on board unit
- Separate ozone skid with air compressor
- Efficacy of 6 log 10 reduction
- Up to 1200 kg per hour
- Lifting mechanism cycle up to 33 lifts/hr
- Electricity is the only energy required
- 76 kWh per hour (est)
- ZERO emissions O3 converted back to O2
- Designed and built for 20 + year service
- Waste is treated at room temperature with-out the need for heat or steam
- Premium stainless-steel construction
- Single shaft shredder by VECOPLAN
- Air compressor / dryer by KAESER
- Oxygen generator by AIRSEP
- OZONE generators by ABSOLUTE
- CE certified for international markets
- Available in 50 Hz or 60 Hz formats
- Online support worldwide