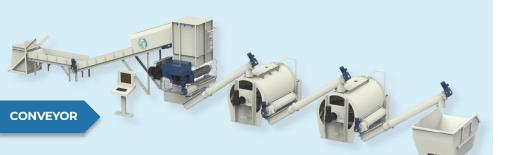

## **TECHNICAL SPECIFICATIONS**

- Modular Design, Multiple Configurations
- Conveyor or Bin Lift Dump Options
- Shredding of waste to 25mm, up to 90% volume reduction
- High grade ozone produced on board unit
- Separate ozone skid with air compressor
- Efficacy of 6 log 10 reduction
- Up to 1200 kg per hour
- Lifting mechanism cycle up to 33 lifts/hr
- Electricity is the only energy required
- 76 kWh per hour (est)
- ZERO emissions O3 converted back to O2
- Designed and built for 20 + year service
- Waste is treated at room temperature with-out the need for heat or steam
- Premium stainless-steel construction
- Single shaft shredder by VECOPLAN
- Air compressor / dryer by KAESER
- Oxygen generator by AIRSEP
- OZONE generators by ABSOLUTE
- CE certified for international markets
- Available in 50 Hz or 60 Hz formats
- Online support worldwide